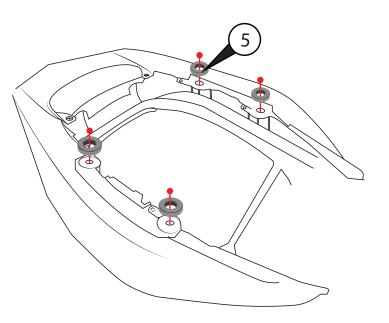

4

Remove screws., according to the illustratio

5

Insert Bush AL OD 20xID9x5 as illustrated.