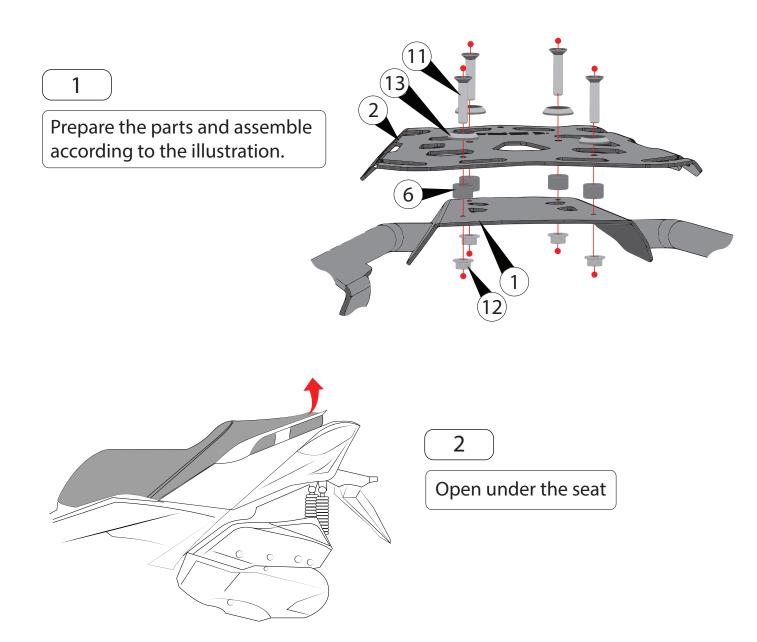

## Installation / Parts List / Bill of Material for Mounting

| NO. | Description                         | Quantity | Torque*(N-M) | Remarks**                |
|-----|-------------------------------------|----------|--------------|--------------------------|
| 1   | Top Rack - X-MAX- 000-W             | 1        |              |                          |
| 2   | Top Rack SRC 2021-01                | 1        |              |                          |
| 3   | Top Rack - X-MAX- 05                | 1        |              |                          |
| 4   | Top Rack - X-MAX- 06                | 1        |              |                          |
| 5   | Bush AL OD 20xID9x5                 | 4        |              |                          |
| 6   | Bush OD15xID7xL10                   | 4        |              |                          |
| 7   | MirrorTop Rack - X-MAX- 06          | 1        |              |                          |
| 8   | MirrorTop Rack - X-MAX- 05          | 1        |              |                          |
| 9   | Socket head cap screw M8x25         | 4        |              | Use Liquid Thread Locker |
| 10  | Washer M8                           | 4        |              |                          |
| 11  | Socket countersunk head screw M6x30 | 4        |              | Use Liquid Thread Locker |
| 12  | Hex flange nut gradea M6            | 4        |              |                          |
| 13  | Countersunk Washer M6               | 4        |              |                          |

SRC Design uses Metric System of Measurement and all dimensions in Millimeters

Recommended to use the Torque specified in the table

Denotes Usage of Liquid Thread Locker in specified Locations

3

Remove the left and right screws.
, according to the illustratio