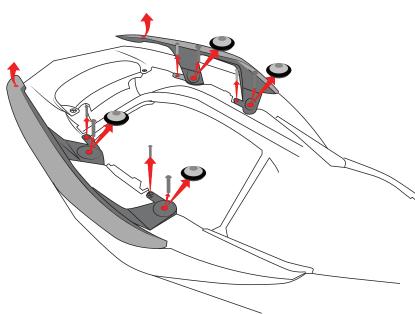

SRC Design uses Metric System of Measurement and all dimensions in Millimeters

Recommended to use the Torque specified in the table

Denotes Usage of Liquid Thread Locker in specified Locations

3

Remove the left and right screws.
, according to the illustratio

4

Remove screws., according to the illustratio

5

Insert Bush AL OD 20xID9x5 as illustrated.