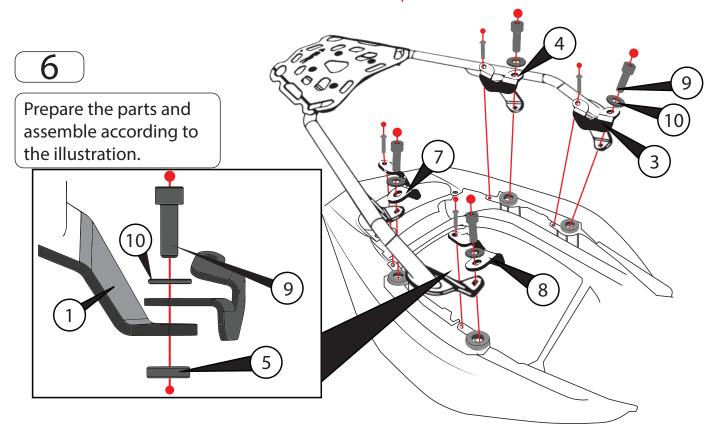

## Installation / Parts List / Bill of Material for Mounting

| NO. | Description                         | Quantity | Torque*(N-M) | Remarks**                |
|-----|-------------------------------------|----------|--------------|--------------------------|
| 1   | Top Rack - X-MAX- 000-W             | 1        |              |                          |
| 2   | Top Rack SRC 2021-01                | 1        |              |                          |
| 3   | Top Rack - X-MAX- 05                | 1        |              |                          |
| 4   | Top Rack - X-MAX- 06                | 1        |              |                          |
| 5   | Bush AL OD 20xID9x5                 | 4        |              |                          |
| 6   | Bush OD15xID7xL10                   | 4        |              |                          |
| 7   | MirrorTop Rack - X-MAX- 06          | 1        |              |                          |
| 8   | MirrorTop Rack - X-MAX- 05          | 1        |              |                          |
| 9   | Socket head cap screw M8x25         | 4        |              | Use Liquid Thread Locker |
| 10  | Washer M8                           | 4        |              |                          |
| 11  | Socket countersunk head screw M6x30 | 4        |              | Use Liquid Thread Locker |
| 12  | Hex flange nut gradea M6            | 4        |              |                          |
| 13  | Countersunk Washer M6               | 4        |              |                          |

## Installation steps