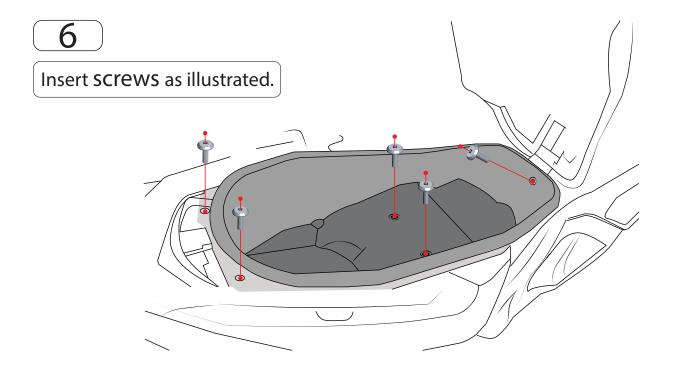

10  | Washer M8                           | 4        |              |                          |
| 11  | Socket countersunk head screw M6x30 | 4        |              | Use Liquid Thread Locker |
| 12  | Hex flange nut gradea M6            | 4        |              |                          |
| 13  | Countersunk Washer M6               | 4        |              |                          |

SRC Design uses Metric System of Measurement and all dimensions in Millimeters

Recommended to use the Torque specified in the table

Denotes Usage of Liquid Thread Locker in specified Locations











3

Remove the left and right screws.
, according to the illustratio





4

Remove screws., according to the illustratio

5

Insert Bush AL OD 20xID9x5 as illustrated.





## Installation steps