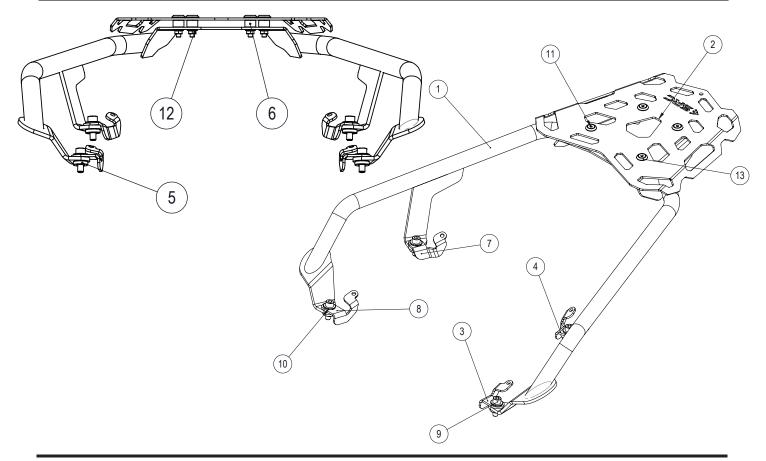

## Scope of Supply/Bill of Material & Mounting Drawings

Part Number:

Part Description: TOP RACK X-MAX 300

## Installation / Parts List / Bill of Material for Mounting

| NO. | Description                         | Quantity | Torque*(N-M) | Remarks**                |
|-----|-------------------------------------|----------|--------------|--------------------------|
| 1   | Top Rack - X-MAX- 000-W             | 1        |              |                          |
| 2   | Top Rack SRC 2021-01                | 1        |              |                          |
| 3   | Top Rack - X-MAX- 05                | 1        |              |                          |
| 4   | Top Rack - X-MAX- 06                | 1        |              |                          |
| 5   | Bush AL OD 20xID9x5                 | 4        |              |                          |
| 6   | Bush OD15xID7xL10                   | 4        |              |                          |
| 7   | MirrorTop Rack - X-MAX- 06          | 1        |              |                          |
| 8   | MirrorTop Rack - X-MAX- 05          | 1        |              |                          |
| 9   | Socket head cap screw M8x25         | 4        |              | Use Liquid Thread Locker |
| 10  | Washer M8                           | 4        |              |                          |
| 11  | Socket countersunk head screw M6x30 | 4        |              | Use Liquid Thread Locker |
| 12  | Hex flange nut gradea M6            | 4        |              |                          |
| 13  | Countersunk Washer M6               | 4        |              |                          |