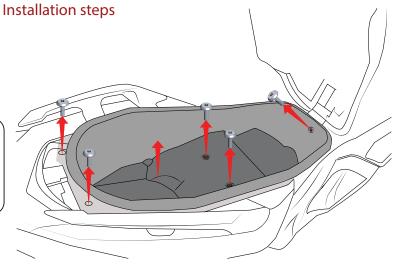

|                          |
| 9   | Socket head cap screw M8x25         | 4        |              | Use Liquid Thread Locker |
| 10  | Washer M8                           | 4        |              |                          |
| 11  | Socket countersunk head screw M6x30 | 4        |              | Use Liquid Thread Locker |
| 12  | Hex flange nut gradea M6            | 4        |              |                          |
| 13  | Countersunk Washer M6               | 4        |              |                          |

SRC Design uses Metric System of Measurement and all dimensions in Millimeters

Recommended to use the Torque specified in the table

Denotes Usage of Liquid Thread Locker in specified Locations











3

Remove the left and right screws.
, according to the illustratio





4

Remove screws., according to the illustratio

5

Insert Bush AL OD 20xID9x5 as illustrated.





## Installation steps