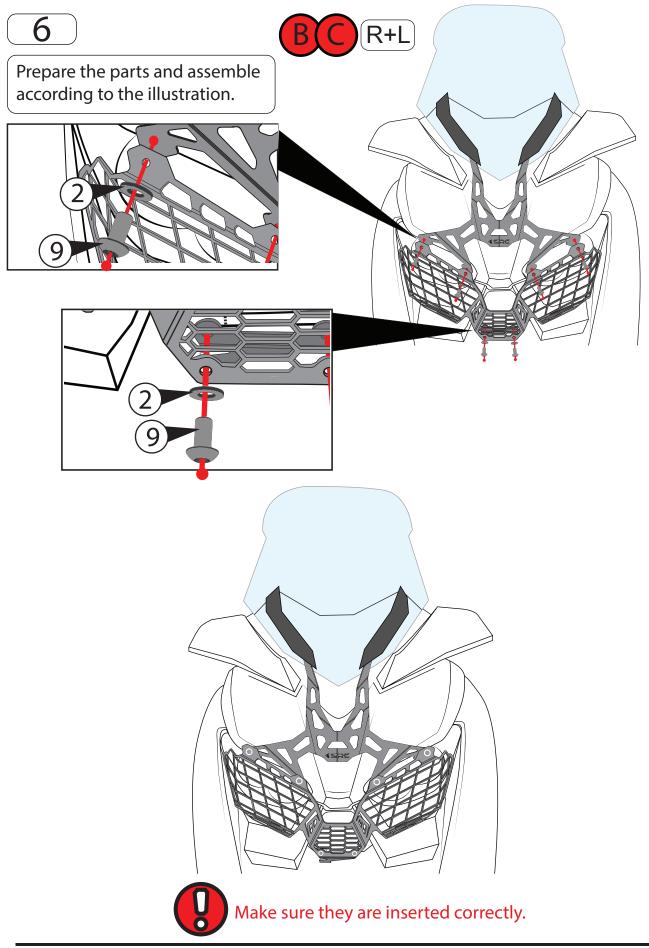

## Installation / Parts List / Bill of Material for Mounting

| NO.                                                                            | Description                      | Quantity | Torque*(N-M) | Remarks**                |
|--------------------------------------------------------------------------------|----------------------------------|----------|--------------|--------------------------|
| 1                                                                              | Socket button head screw M5x25mm | 4        |              | Use Liquid Thread Locker |
| 2                                                                              | Washer M5                        | 10       |              |                          |
| 3                                                                              | Washer Rubber 6x15mm             | 4        |              |                          |
| 4                                                                              | Bush Delrin M6 15x8mm            | 2        |              |                          |
| 5                                                                              | Delrin Black M6 15x5mm           | 2        |              |                          |
| 6                                                                              | AD T HLG                         | 1        |              |                          |
| 7                                                                              | AD B HLG                         | 1        |              |                          |
| 8                                                                              | HLG                              | 1        |              |                          |
| 9                                                                              | Socket button head screw M5x10mm | 6        |              | Use Liquid Thread Locker |
| SRC Design uses Metric System of Measurement and all dimensions in Millimeters |                                  |          |              |                          |
| Recommended to use the Torque specified in the table                           |                                  |          |              |                          |
| Denotes Usage of Liquid Thread Locker in specified Locations                   |                                  |          |              |                          |