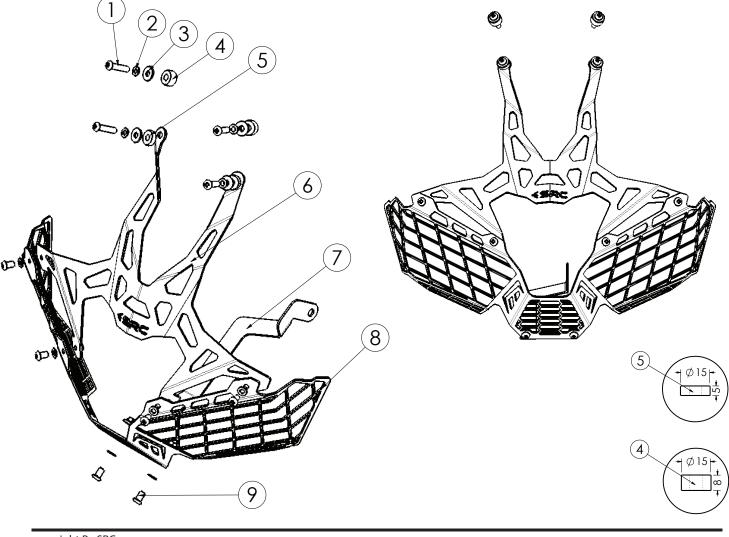

## Installation / Parts List / Bill of Material for Mounting

| NO.                                                                            | Description                      | Quantity | Torque*(N-M) | Remarks**                |
|--------------------------------------------------------------------------------|----------------------------------|----------|--------------|--------------------------|
| 1                                                                              | Socket button head screw M5x25mm | 4        |              | Use Liquid Thread Locker |
| 2                                                                              | Washer M5                        | 10       |              |                          |
| 3                                                                              | Washer Rubber 6x15mm             | 4        |              |                          |
| 4                                                                              | Bush Delrin M6 15x8mm            | 2        |              |                          |
| 5                                                                              | Delrin Black M6 15x5mm           | 2        |              |                          |
| 6                                                                              | AD T HLG                         | 1        |              |                          |
| 7                                                                              | AD B HLG                         | 1        |              |                          |
| 8                                                                              | HLG                              | 1        |              |                          |
| 9                                                                              | Socket button head screw M5x10mm | 6        |              | Use Liquid Thread Locker |
| SRC Design uses Metric System of Measurement and all dimensions in Millimeters |                                  |          |              |                          |
| Recommended to use the Torque specified in the table                           |                                  |          |              |                          |
| Denotes Usage of Liquid Thread Locker in specified Locations                   |                                  |          |              |                          |