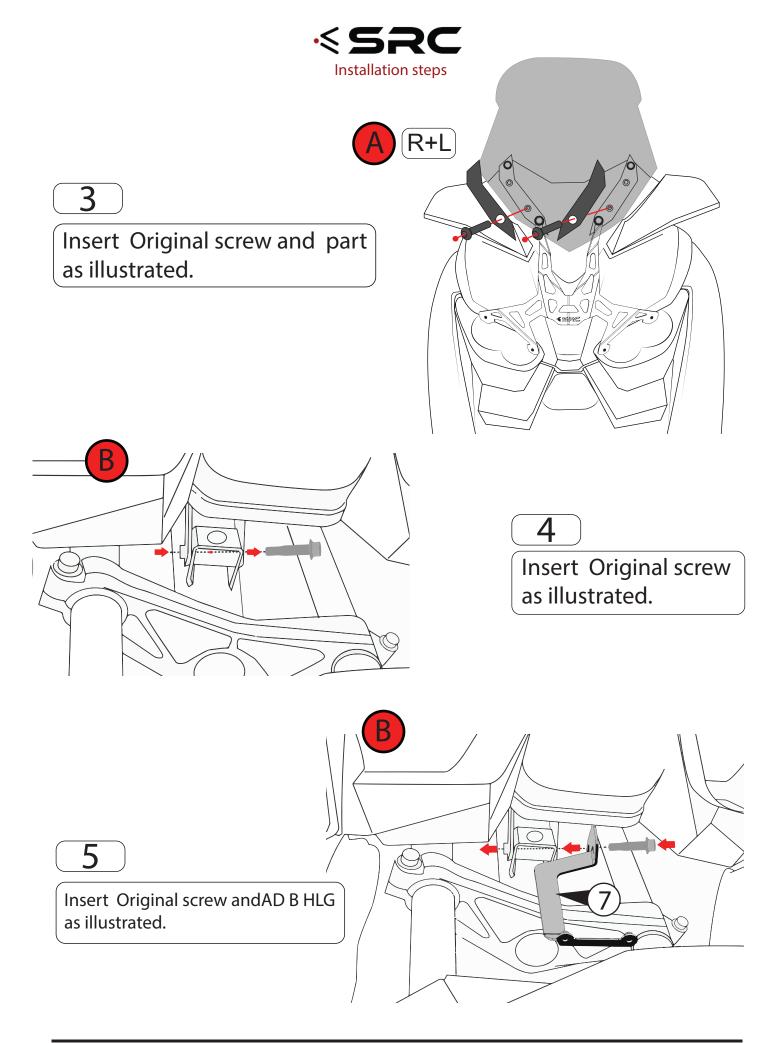

## Installation / Parts List / Bill of Material for Mounting

| NO.                                                                            | Description                      | Quantity | Torque*(N-M) | Remarks**                |
|--------------------------------------------------------------------------------|----------------------------------|----------|--------------|--------------------------|
| 1                                                                              | Socket button head screw M5x25mm | 4        |              | Use Liquid Thread Locker |
| 2                                                                              | Washer M5                        | 10       |              |                          |
| 3                                                                              | Washer Rubber 6x15mm             | 4        |              |                          |
| 4                                                                              | Bush Delrin M6 15x8mm            | 2        |              |                          |
| 5                                                                              | Delrin Black M6 15x5mm           | 2        |              |                          |
| 6                                                                              | AD T HLG                         | 1        |              |                          |
| 7                                                                              | AD B HLG                         | 1        |              |                          |
| 8                                                                              | HLG                              | 1        |              |                          |
| 9                                                                              | Socket button head screw M5x10mm | 6        |              | Use Liquid Thread Locker |
| SRC Design uses Metric System of Measurement and all dimensions in Millimeters |                                  |          |              |                          |
| Recommended to use the Torque specified in the table                           |                                  |          |              |                          |
| Denotes Usage of Liquid Thread Locker in specified Locations                   |                                  |          |              |                          |