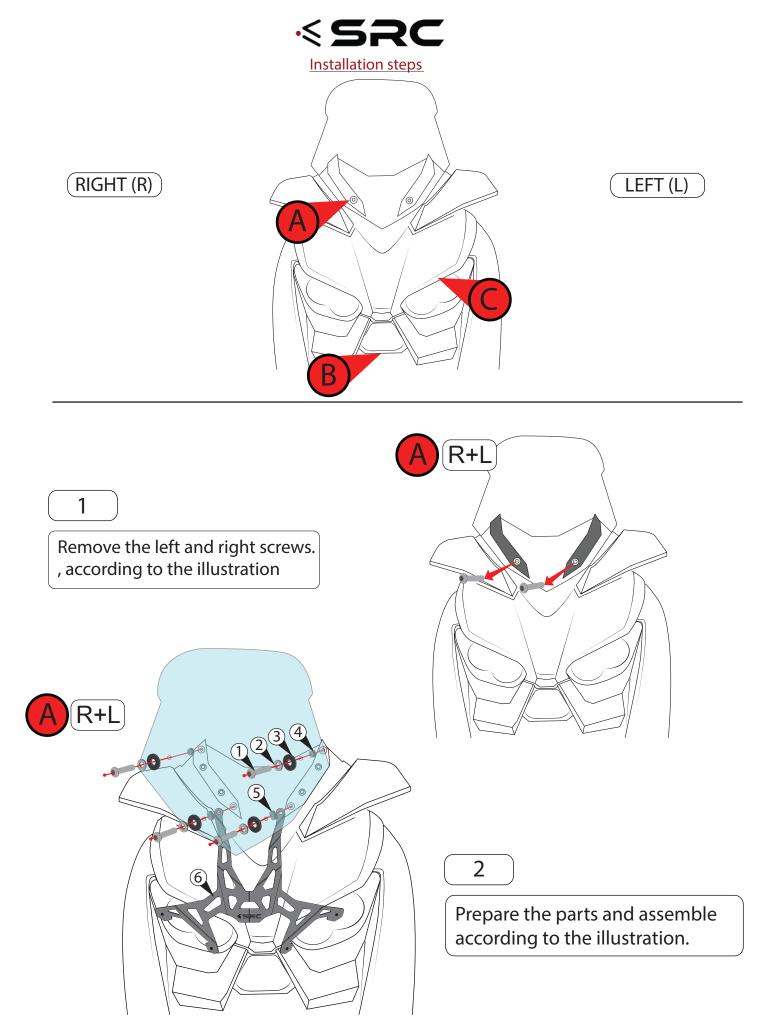

## Installation / Parts List / Bill of Material for Mounting

| NO.                                                                            | Description                      | Quantity | Torque*(N-M) | Remarks**                |
|--------------------------------------------------------------------------------|----------------------------------|----------|--------------|--------------------------|
| 1                                                                              | Socket button head screw M5x25mm | 4        |              | Use Liquid Thread Locker |
| 2                                                                              | Washer M5                        | 10       |              |                          |
| 3                                                                              | Washer Rubber 6x15mm             | 4        |              |                          |
| 4                                                                              | Bush Delrin M6 15x8mm            | 2        |              |                          |
| 5                                                                              | Delrin Black M6 15x5mm           | 2        |              |                          |
| 6                                                                              | AD T HLG                         | 1        |              |                          |
| 7                                                                              | AD B HLG                         | 1        |              |                          |
| 8                                                                              | HLG                              | 1        |              |                          |
| 9                                                                              | Socket button head screw M5x10mm | 6        |              | Use Liquid Thread Locker |
| SRC Design uses Metric System of Measurement and all dimensions in Millimeters |                                  |          |              |                          |
| Recommended to use the Torque specified in the table                           |                                  |          |              |                          |
| Denotes Usage of Liquid Thread Locker in specified Locations                   |                                  |          |              |                          |