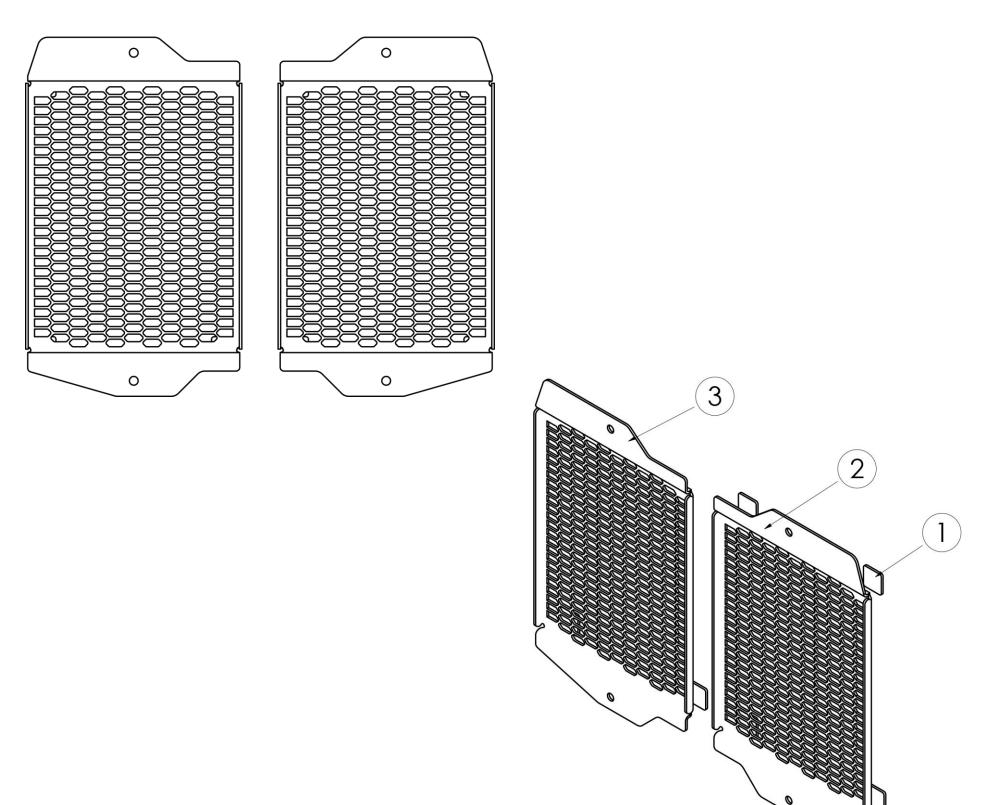

### Scope of Supply/Bill of Material & Mounting Drawings

Part Number: T-T900-02-01-AL / T-T900-02-02-AL Part Description: Radiator Guard – TRIUMPH Tiger900

#### Installation / Parts List / Bill of Material for Mounting

Copyright By SRC Design and Specification are subjected to change

Mounting Instructions

Copyright By SRC Design and Specification are subjected to change