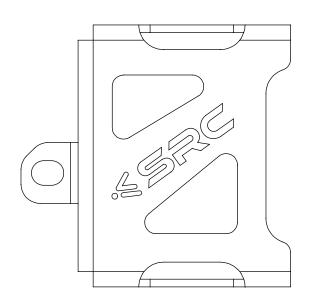

## Scope of Supply/Bill of Material & Mounting Drawings

Part Number: H-CB19-15-01-SL / H-CB19-15-02

Part Description: Rear Brake Reservoir Cover – HONDA CB500X 2019

Installation / Parts List / Bill of Material for Mounting