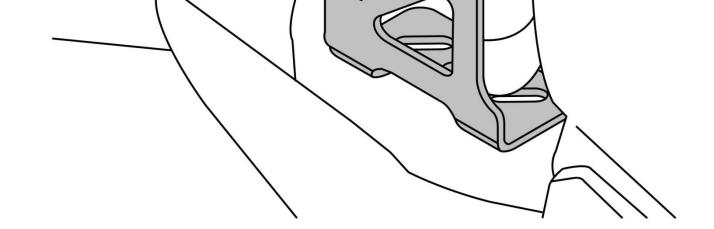

## Step – 1

С

0

The Mounting Hole Identified in is already available in the Motorbike, which is used for mounting the Rear Brake Fluid Reservoir. Remove the Screw and Washer and Insert the SRC Rear Brake Reservoir Metal Cover as shown and tighten the screw.