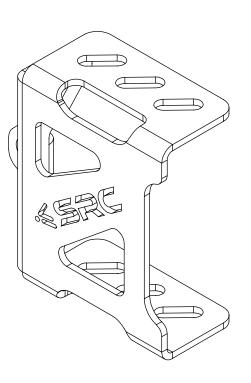

## Scope of Supply/Bill of Material & Mounting Drawings

Part Number: H-CB19-15-01-SL / H-CB19-15-02

Part Description: Rear Brake Reservoir Cover – HONDA CB500X 2019

Installation / Parts List / Bill of Material for Mounting